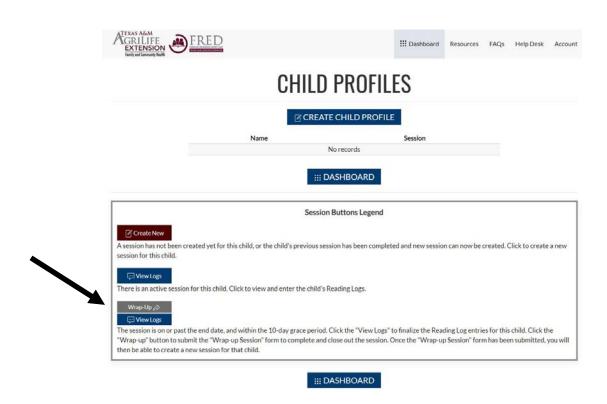

Step #5: To add your child(ren), click on "CHILD PROFILES".

**Step #6:** This is what the Child Profile page looks like. Click on "CREATE CHILD PROFILE" to add your child.

Step #7: This is where you will enter in your child's information. Click "SAVE" when done.

**Step #8:** Once you have saved the child's information, it will appear in a maroon box under "CHILD PROFILES". You may add additional children if needed by following instructions in Step #6 & #7.

**Step #9:** Go back to your dashboard, find the child's name, and click on New Session to the right of their name. This screen will then pop up to log their reading dates for a 28 day session. This is a 28 day reading program and will depend on the date your child is actually registered. **REGISTRATIONS ARE ACCEPTED from July 1, 2020 to Aug. 1, 2020.** NO registrations will be accepted after Aug. 1<sup>st</sup>. The child's ending date will be 28 days from the day you register; however, the official program will not end until Aug. 31, 2020.

Step #11: When the child's 28 session is complete, go to the Child Profile and click on Wrap Up. You can review the child's reading log, then click on Close Out Session. A completion certificate will then be generated from the program.