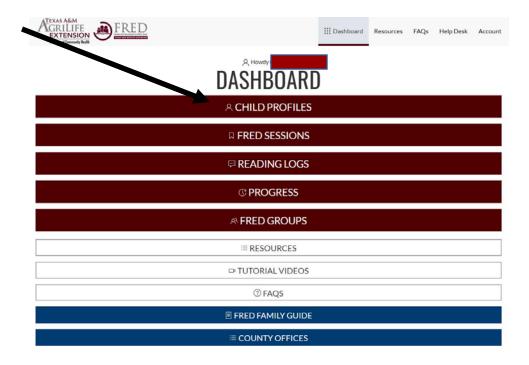

Step #5: To add your child(ren), click on "CHILD PROFILES".

**Step #6:** This is what the Child Profile page looks like. Click on "CREATE CHILD PROFILE" to add your child.

Step #7: This is where you will enter in your child's information. Click "SAVE" when done.