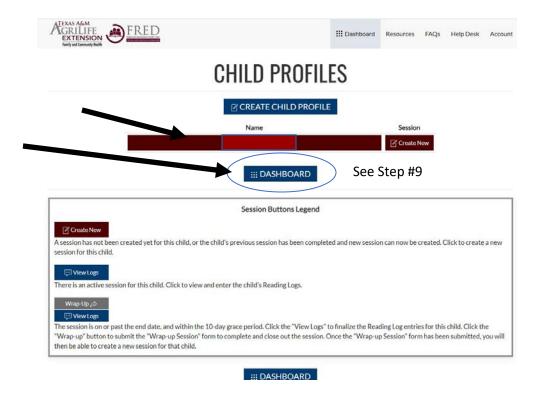

**Step #8:** Once you have saved the child's information, it will appear in a maroon box under "CHILD PROFILES". You may add additional children if needed by following instructions in Step #6 & #7.

**Step #9:** Go back to your dashboard, find the child's name, and click on New Session to the right of their name. This screen will then pop up to log their reading dates for a 28 day session. This is a 28 day reading program and will depend on the date your child is actually registered. **REGISTRATIONS ARE ACCEPTED from July 1, 2020 to Aug. 1, 2020.** NO registrations will be accepted after Aug. 1<sup>st</sup>. The child's ending date will be 28 days from the day you register; however, the official program will not end until Aug. 31, 2020.