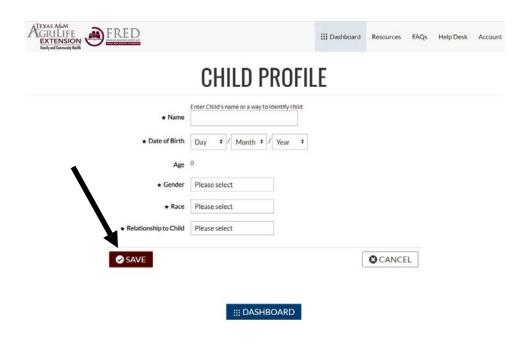

Step #5: To add your child(ren), click on "CHILD PROFILES".

**Step #6:** This is what the Child Profile page looks like. Click on "CREATE CHILD PROFILE" to add your child.

Step #7: This is where you will enter in your child's information. Click "SAVE" when done.