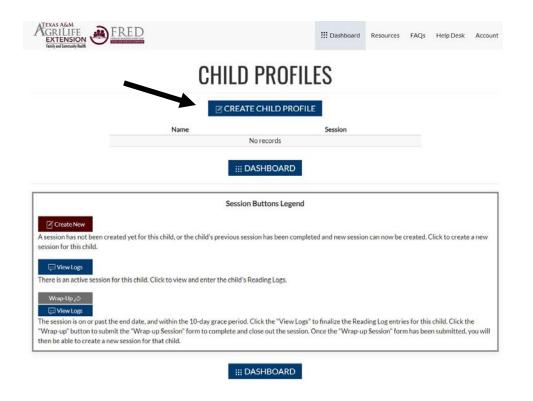

Step #5: To add your child(ren), click on "CHILD PROFILES".

**Step #6:** This is what the Child Profile page looks like. Click on "CREATE CHILD PROFILE" to add your child.

Step #7: This is where you will enter in your child's information. Click "SAVE" when done.