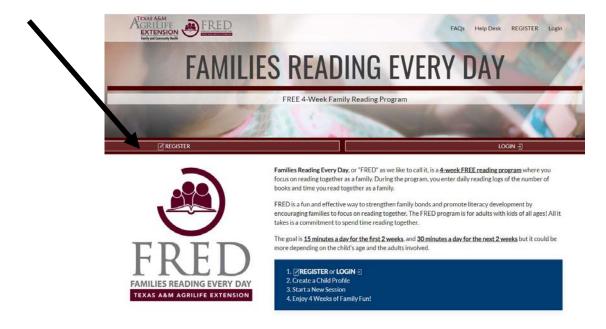

## How to register online:

Step #1: go to <a href="https://fch.tamu.edu/fred">https://fch.tamu.edu/fred</a> to register
(Any information you enter in will not be shared and will be used for statistical purposes only)