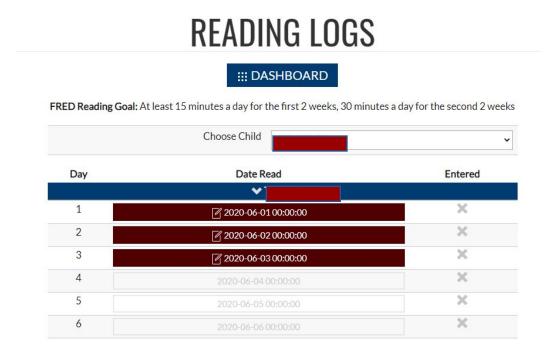

**Step #10:** Go back to your **DASHBOARD** and click on **READING LOGS**. The dates should automatically appear. Click on the dates to enter your child's time and SAVE. (Can use fractions to record progress of chapter books).