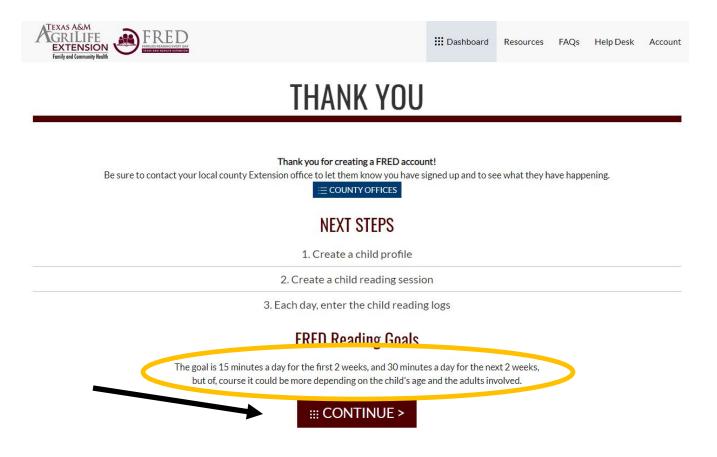

**Step #2:** a parent/guardian must be the account holder; parent/guardian, please complete all information on this page.

Step #3: After all parent/guardian information is completed, click "SAVE".

**Step #4:** You will get this confirmation page once you have clicked SAVE from step 3. Follow the instructions on this page. Click "CONTINUE".