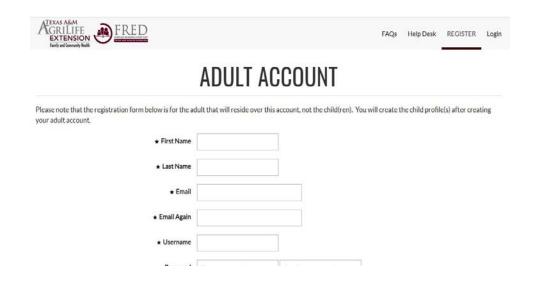

**Step #2:** a parent/guardian must be the account holder; parent/guardian, please complete all information on this page.

Step #3: After all parent/guardian information is completed, click "SAVE".

**Step #4:** You will get this confirmation page once you have clicked SAVE from step 3. Follow the instructions on this page. Click "CONTINUE".