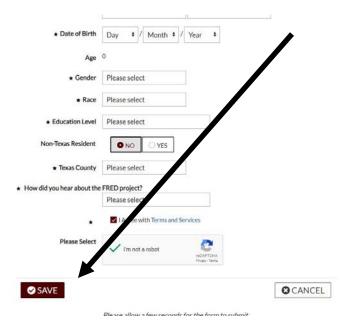

**Step #2:** a parent/guardian must be the account holder; parent/guardian, please complete all information on this page.

Step #3: After all parent/guardian information is completed, click "SAVE".

**Step #4:** You will get this confirmation page once you have clicked SAVE from step 3. Follow the instructions on this page. Click "CONTINUE".